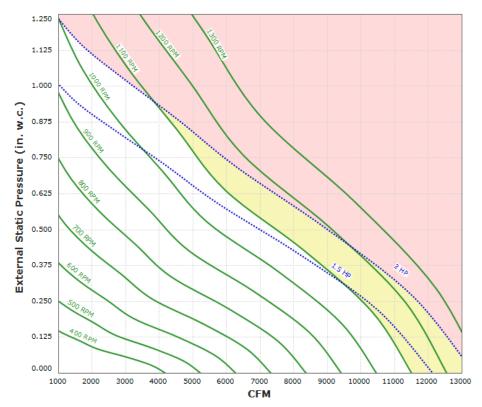

## R-AWPD-30-X Performance Curve

## Max Sizeable RPM = 1300 RPM. Curve shown extended beyond this point for reference only.

Motor DHP00265 has an rpm range of 300 to 1150. Motor DHP1/565 has an rpm range of 300 to 1150. Motor DTP0026 has an rpm range of 300 to 1150. Motor DTP0026-50 has an rpm range of 300 to 1958. Motor DTP1/56 has an rpm range of 300 to 1150. Motor DTP1/56-50 has an rpm range of 300 to 1150. Motor DTP1/56-50 has an rpm range of 300 to 1150. Motor EP00265 has an rpm range of 300 to 1150. Motor GP0026 has an rpm range of 300 to 1150. Motor GP0026-50 has an rpm range of 300 to 150. Motor GP1/56 has an rpm range of 300 to 150. Motor GP1/56 has an rpm range of 300 to 150. Motor GP1/56-50 has an rpm range of 300 to 158.